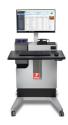

### A CENTRALIZED PRODUCTION WORKSPACE FOR OPERATORS

The optional <u>Fiery NX Station GL</u> is a compact, centralized workstation for Fiery external servers. It features a 22" display, Fiery Ticker, work stand, and a wireless keyboard and mouse.