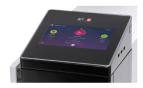

#### FIERY QUICKTOUCH<sup>™</sup> SOFTWARE

Fiery external servers feature the Fiery NX Pro hardware. The NX Pro includes Fiery QuickTouch software on the touchscreen display, which gives faster views of job status information and access to server management. With just a tap, the touchscreen display gives operators easy access to intuitive system installation, backup and restore, plus system diagnostics.