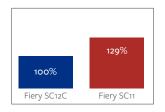

#### MAXIMUM PRODUCTION PERFORMANCE

To maximize your engine capacity, you need a high-powered digital front end to process and drive data fast enough to minimize engine idle time. More robust and powerful hardware specifications make **Fiery SC11 nearly 30% faster** compared to Fiery SC12C, making it the best choice for demanding production environments.