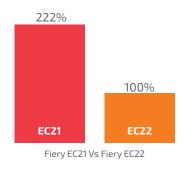

The Fiery EC21 server is more than twice as fast as the Fiery EC22 server, making it the best choice for demanding production environments. The Fiery EC21 provides more power to cost-effectively handle the additional processing required to manage complex files with multiple layers, transparencies, and overprints.