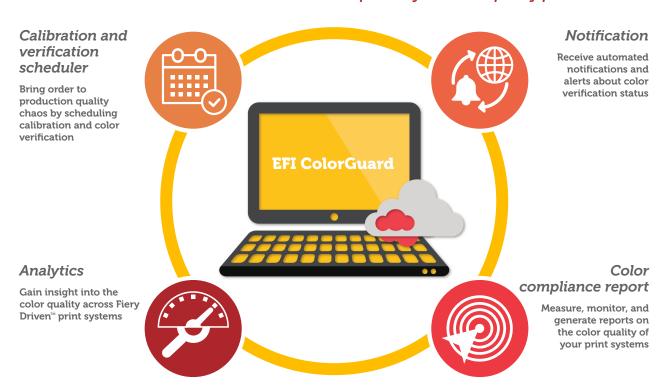

### Inconsistent color quality? Not anymore

EFI ColorGuard is a cloud-based color verification solution designed for print production managers. It lets you take the ambiguity and guesswork out of color quality. Use ColorGuard to position your business as a quality-driven print service provider by:

- Automating printer calibration and color verification schedules
- Receiving notifications about color verification status
- Alerting press operators to perform recalibration and color verification tasks
- Tracking color quality trends