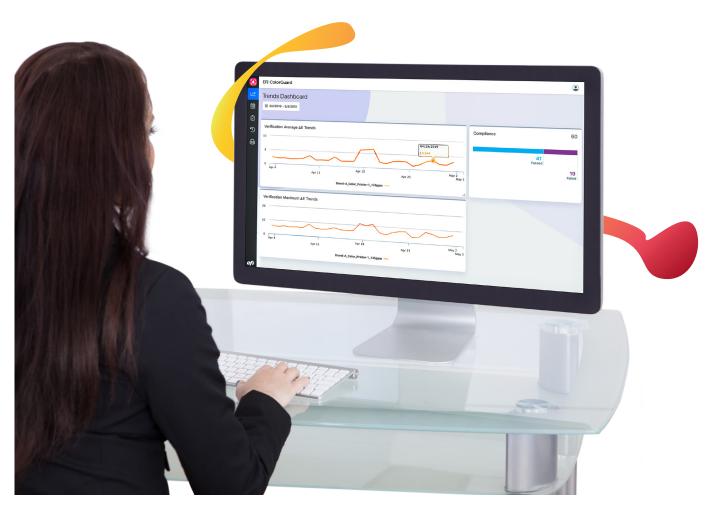

in reprints, unhappy customers, higher costs, and lower profits. Print buyers demand consistent and accurate output quality, and you need to know you are delivering it across every print job and media.

# Guard your color quality with EFI ColorGuard

 $\mathrm{EFI}^{\mathbb{T}}$  ColorGuard $^{\mathbb{T}}$  helps you streamline recalibration and color verification of your digital presses and create unique reference standards. It works alongside color management tools to keep color results on target as printer and environmental conditions change. It compares colors with your custom reference or industry standard so you can measure color quality performance and share data across your print operation. With ColorGuard, your production teams can rapidly respond to always keep color on target.



Monitor color verification trend from ColorGuard data analytics.

### Inconsistent color quality? Not anymore

EFI ColorGuard is a cloud-based color verification solution designed for print production managers. It lets you take the ambiguity and guesswork out of color quality. Use ColorGuard to position your business as a quality-driven print service provider by:

- Automating printer calibration and color verification schedules
- Receiving notifications about color verification status
- Alerting press operators to perform recalibration and color verification tasks
- Tracking color quality trends

#### **Empower your team**

Access to color data to meet color quality standards.

#### Increase customer satisfaction

Maintain superior color quality to meet print buyer expectations.

Improv