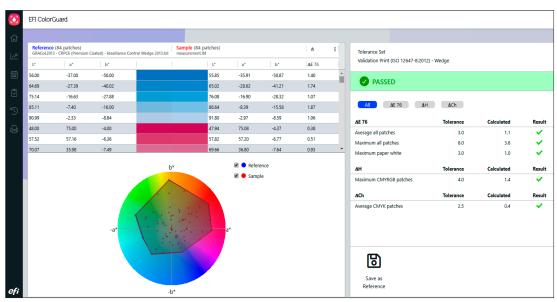

#### Sign up today for 30-day free trial at colorguard.efi.com

Compare color accuracy for compliance with custom or industry standards.