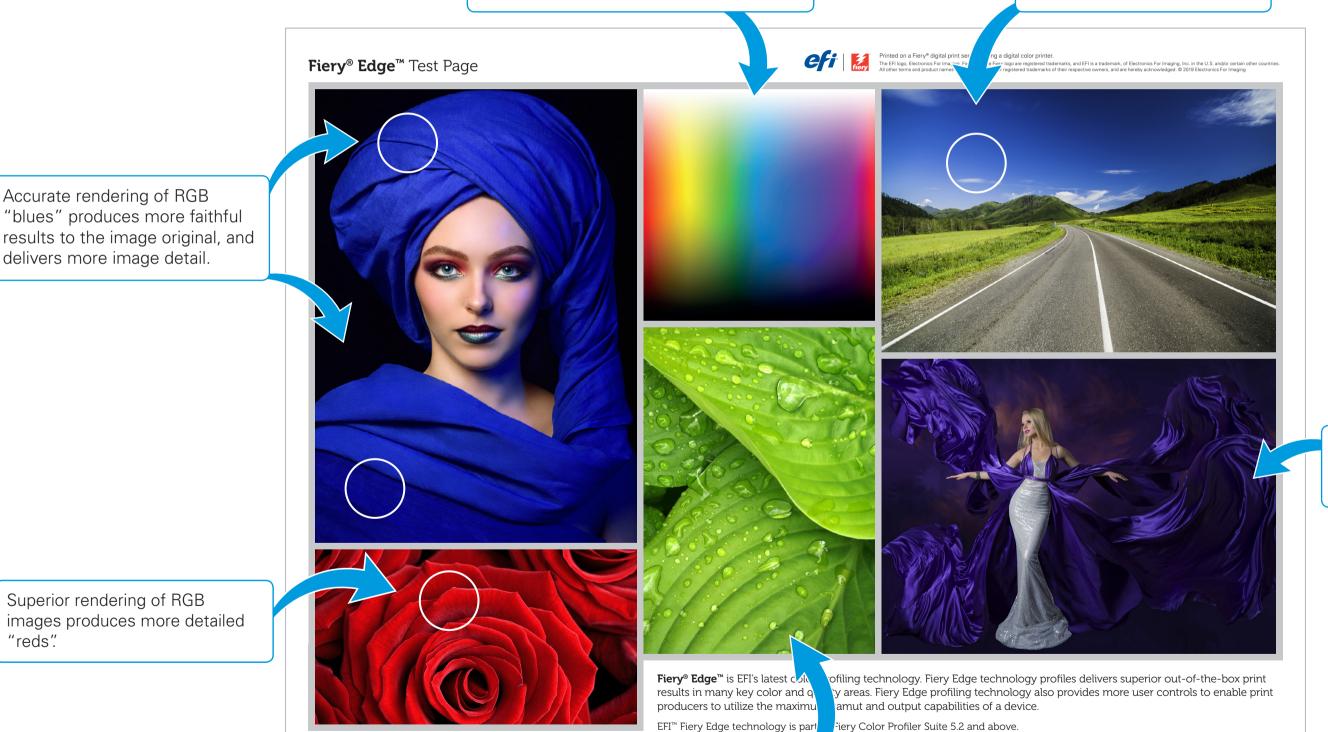

## Fiery® Edge™ Test Page Description

Accurate rendering of RGB "blues" produces more faithful

delivers more image detail.

Superior rendering of RGB

"reds".

images produces more detailed

Fiery® Edge™ is EFI's latest color profiling technology. Fiery Edge technology profiles deliver superior out-of-the-box print results in many key color and quality areas. Fiery Edge profiling technology also provides more user controls to enable print producers to utilize the maximum gamut and output capabilities of a device.