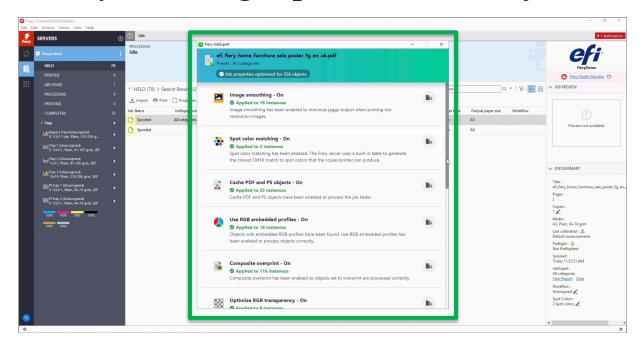

### Fiery JobExpert Report

See a summary of settings optimised for the job

### Visualise job optimisations

Visualise elements that require specific settings to be enabled

### Examples