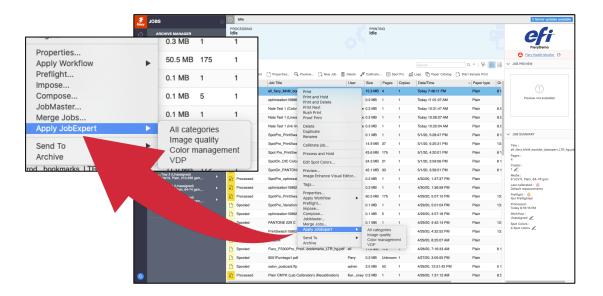

### Enable Fiery JobExpert

• Click "Apply JobExpert" and select a preset when

JOBS

importing a file

### Enable Fiery JobExpert

 Alternatively, right-click on a job in the Held queue and select "Apply JobExpert"