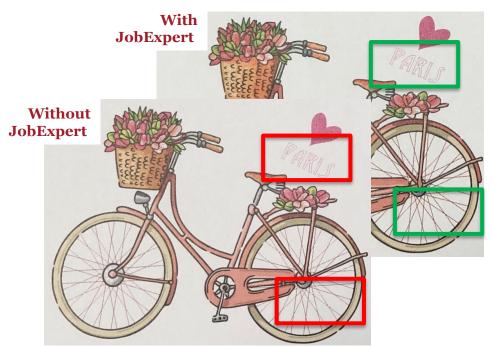

#### Fiery JobExpert enables

 The use of source RGB and CMYK embedded profiles

That oracly bands are class for eager in English at a cheming cooking school in the heart of Paris Laim Quarter. There is a maximum of 6 to B people per class, so everyone can participate. Adierward, you will have time to savor your creations with a coffee or tea. The price includes all ingendents, printed copies of recipes and a until coder bug to take your portry creations with you.

We offer a range of cooking and baking classes, as well as tasting tours. Visit our website for dates and availabilities.

Without JobExpert

This would hands on class is target in English at a charming cooking whost in the harse of Paris. Lains Quarter. There is a maximum of 6 to 81 people per class, so everyone can participate Adversard, you will have time to store your crossions with a coffee or tea. The price includes all ingredients, printed copies of recipes and a until cooler bag to take your poory continues with you.

We offer a range of cooking and baking clauses, as well as tasting tours. Visit our website for dates and availabilities.

With JobExpert