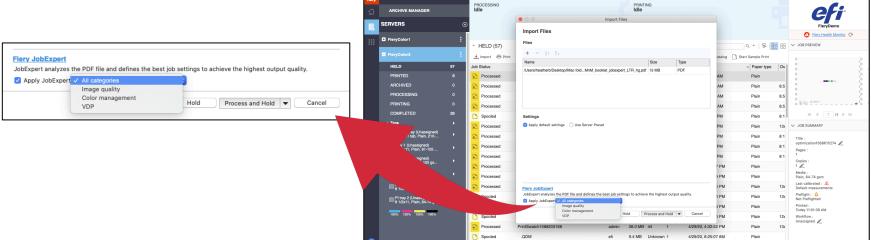

### Enable Fiery JobExpert

• Click "Apply JobExpert" and select a preset when

JOBS

importing a file

### Enable Fiery JobExpert

 Alternatively, right-click on a job in the Held queue and select "Apply JobExpert"