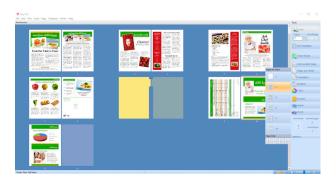

Fiery VUE intelligently knows the best layout of each page as you select available print options and it reorders pages, even combining documents with different page sizes.

It's incredibly easy and intuitive to use all the functionalities. Just drag and drop files and pages to the places you would like; select finishing options such as booklet, stapling and punching, and do your final check by flipping through the pages in 3D view. You can even add custom header and footer text, right in Fiery VUE.\*\* Save your favorite custom layout as a Fiery VUE template and access the template from any desktop application without even opening Fiery VUE.

Drag-and-drop to combine or reorder files and pages with intuitive interface for easy document assembly.

Access Fiery VUE right from Microsoft Office Suite applications\*. Print directly using your saved templates or built-in Fiery VUE templates such as Green Books.