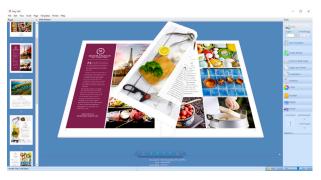

### How Fiery VUE works

Fiery VUE allows you to import multiple documents in one place, combine and reorder pages, customise layouts and add the finishing touches to your final output. Before printing, you get a chance to page through the document in 2D or 3D view, so you know exactly what your final print will look like.

Fiery VUE intelligently knows the best layout of each page as you select available print options and it reorders pages, even combining documents with different page sizes.

It's incredibly easy and intuitive to use all the functionalities. Just drag and drop files and pages to the places you would like; select finishing options such as booklet, stapling and punching, and do your final check by flipping through the pages in 3D view. You can even add custom header and footer text, right in Fiery VUE.\*\* Save your favorite custom layout as a Fiery VUE template and access the template from any desktop application without even opening Fiery VUE.