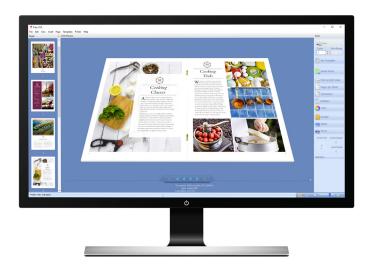

### How Fiery VUE works

Fiery VUE allows you to import multiple documents in one place, combine and reorder pages, customise layouts and add the finishing touches to your final output. Before printing, you get a chance to page through the document in 2D or 3D view, so you know exactly what your final print will look like.

Fiery VUE intelligently knows the best layout of each page as you select available print options and it reorders pages, even combining documents with different page sizes.

It's incredibly easy and intuitive to use all the functionalities. Just drag and drop files and pages to the places you would like; select finishing options such as booklet, stapling and punching, and do your final check by flipping through the pages in 3D view. You can even add custom header and footer text, right in Fiery VUE.\*\* Save your favorite custom layout as a Fiery VUE template and access the template from any desktop application without even opening Fiery VUE.