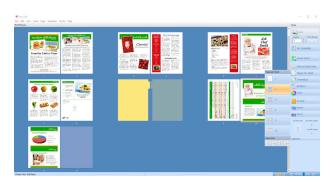

Fiery VUE intelligently knows the best layout of each page as you select available print options and it reorders pages, even combining documents with different page sizes.

It's incredibly easy and intuitive to use all the functionalities. Just drag and drop files and pages to the places you would like; select finishing options such as booklet, stapling and punching, and do your final check by flipping through the pages in 3D view. You can even add custom header and footer text, right in Fiery VUE.\*\* Save your favorite custom layout as a Fiery VUE template and access the template from any desktop application without even opening Fiery VUE.

Drag-and-drop to combine or reorder files and pages with intuitive interface for easy document assembly.

Access Fiery VUE right from Microsoft Office Suite applications\*. Print directly using your saved templates or built-in Fiery VUE templates such as Green Books.