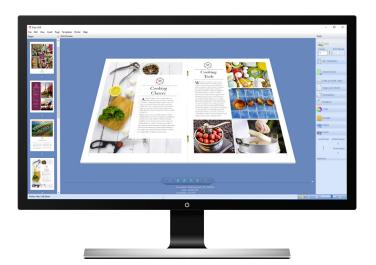

### How Fiery VUE works

Fiery VUE allows you to import multiple documents in one place, combine and reorder pages, customize layouts and add the finishing touches to your final output. Before printing, you get a chance to page through the document in 2D or 3D view, so you know exactly what your final print will look like.

Fiery VUE intelligently knows the best layout of each page as you select available print options and it reorders pages, even combining documents with different page sizes.

It's incredibly easy and intuitive to use all the functionalities. Just drag and drop files and pages to the places you would like; select finishing options such as booklet, stapling and punching, and do your final check by flipping through the pages in 3D view. You can even add custom header and footer text, right in Fiery VUE.\*\* Save your favorite custom layout as a Fiery VUE template and access the template from any desktop application without even opening Fiery VUE.