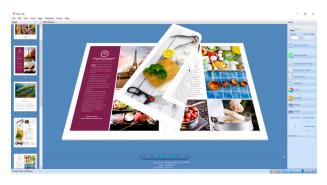

### How Fiery VUE works

Fiery VUE allows you to import multiple documents in one place, combine and reorder pages, customize layouts and add the finishing touches to your final output. Before printing, you get a chance to page through the document in 2D or 3D view, so you know exactly what your final print will look like.

Fiery VUE intelligently knows the best layout of each page as you select available print options and it reorders pages, even combining documents with different page sizes.

It's incredibly easy and intuitive to use all the functionalities. Just drag and drop files and pages to the places you would like; select finishing options such as booklet, stapling and punching, and do your final check by flipping through the pages in 3D view. You can even add custom header and footer text, right in Fiery VUE.\*\* Save your favorite custom layout as a Fiery VUE template and access the template from any desktop application without even opening Fiery VUE.